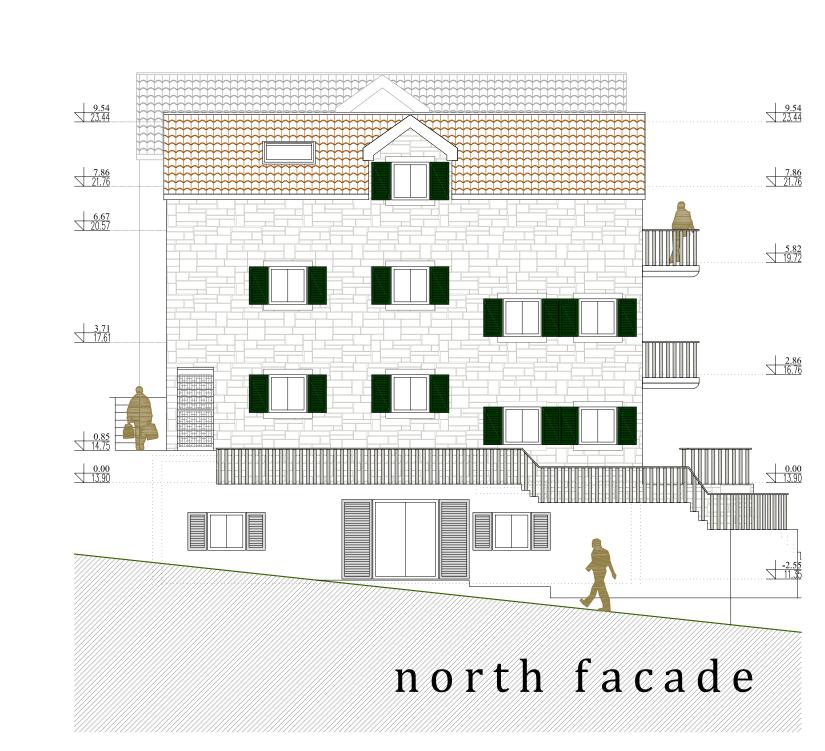

#### **BASEMENT**

NET FLOOR AREA (basement) = 108,31 m<sup>2</sup> GROSS FLOOR AREA (basement) = 134,04 m<sup>2</sup>

#### **GROUND FLOOR**

NET FLOOR AREA (ground floor) = 68,86 m<sup>2</sup> GROSS FLOOR AREA (ground floor) = 90,65 m<sup>2</sup>

NET FLOOR AREA (ground floor terrace) =  $47,65 \text{ m}^2$ GROSS FLOOR AREA (ground floor terrace) =  $13,04 \text{ m}^2$ 

NET FLOOR AREA (ground floor+terrace) =  $116,51 \text{ m}^2$ GROSS FLOOR AREA (ground floor+terrace) =  $103,69 \text{ m}^2$ 

#### 1st FLOOR

NET FLOOR AREA (1st floor) = 76,14 m<sup>2</sup> GROSS FLOOR AREA (1st floor) = 91,78 m<sup>2</sup>

#### 2nd FLOOR

NET FLOOR AREA (2nd floor) = 79,39 m<sup>2</sup> GROSS FLOOR AREA (2nd floor) = 91,78 m<sup>2</sup>

#### **OVERALL**

NET FLOOR AREA (overall, includi