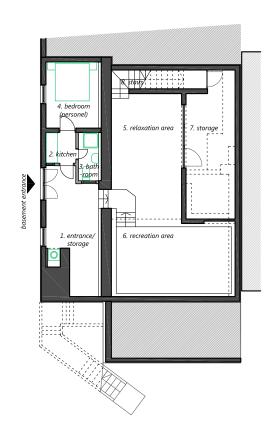

#### **BASEMENT**

NET FLOOR AREA (basement) = 108,31 m<sup>2</sup> GROSS FLOOR AREA (basement) = 134,04 m<sup>2</sup>

NET FLOOR AREA (ground floor terrace) =  $47,65 \text{ m}^2$ GROSS FLOOR AREA (ground floor terrace) =  $13,04 \text{ m}^2$ 

| NET FLOOR AREA                  |         |             |                |  |  |
|---------------------------------|---------|-------------|----------------|--|--|
| FLOOR SPACE                     | SURFACE | COEFFICIENT | NET AREA       |  |  |
| basement 01. entrance / storage | 16,94   | 1,00        | 16,94          |  |  |
| basement 02. kitchen            | 2,56    | 1,00        | 2,56 personel  |  |  |
| basement 03. bathroom           | 3,09    | 1,00        | 3,09 apartment |  |  |
| basement 04. bedroom            | 10,20   | 1,00        | 10,20          |  |  |
| basement 05. relaxation area    | 25,56   | 1,00        | 25,56          |  |  |
| basement 06. recreation area    | 25,55   | 1,00        | 25,55          |  |  |
| basement 07. storage area       | 19,09   | 1,00        | 19,09          |  |  |
| basement 08. stairs             | 5,32    | 1,00        | 5,32           |  |  |
| overall basement 108,31         |         |             |                |  |  |