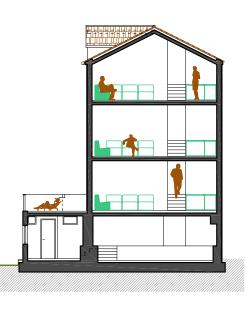

#### **OVERALL**

NET FLOOR AREA (overall, including basement & ground floor terrace) =  $380,35 \text{ m}^2$ 

GROSS FLOOR AREA (overall, including basement & ground floor terrace) =  $421,29 \text{ m}^2$ 