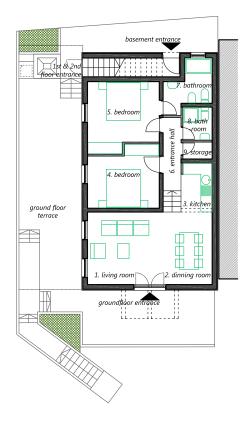

#### **GROUND FLOOR**

NET FLOOR AREA (ground floor) = 68,86 m<sup>2</sup> GROSS FLOOR AREA (ground floor) = 90,65 m<sup>2</sup>

NET FLOOR AREA (ground floor terrace) =  $47,65 \text{ m}^2$ GROSS FLOOR AREA (ground floor terrace) =  $13,04 \text{ m}^2$ 

NET FLOOR AREA (ground floor+terrace) =  $116,51 \text{ m}^2$ GROSS FLOOR AREA (ground floor+terrace) =  $103,69 \text{ m}^2$ 