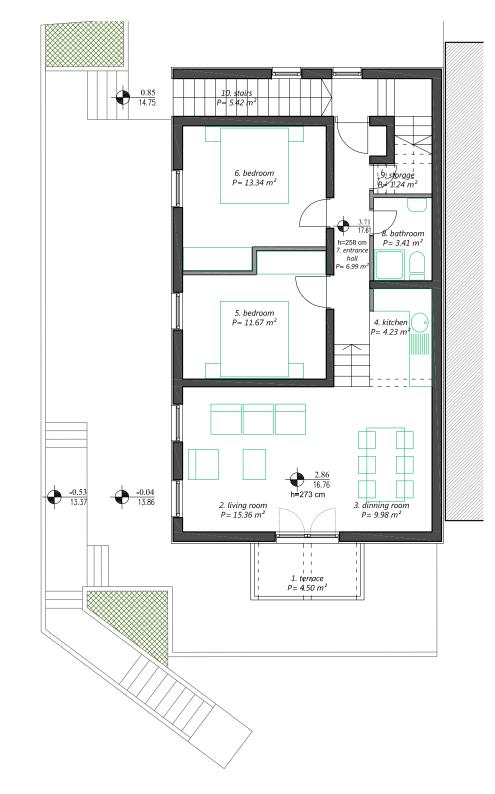

# ground floor 00

| NET FLOOR AREA              |         |             |             |  |
|-----------------------------|---------|-------------|-------------|--|
| FLOOR SPACE                 | SURFACE | COEFFICIENT | NET AREA    |  |
| 1st floor 01. terrace       | 4,50    | 1,00        | 4,50        |  |
| 1st floor 02. living room   | 15,36   | 1,00        | 15,36       |  |
| 1st floor 03. dinning room  | 9,98    | 1,00        | 9,98        |  |
| 1st floor 04. kitchen       | 4,32    | 1,00        | 4,23        |  |
| 1st floor 05. bedroom       | 11,67   | 1,00        | 11,67       |  |
| 1st floor 06. bedroom       | 13,34   | 1,00        | 13,34       |  |
| 1st floor 07. entrance/hall | 6,99    | 1,00        | 6,99        |  |
| 1st floor 08. bathroom      | 3,41    | 1,00        | 3,41        |  |
| 1st floor 09. storage       | 1,24    | 1,00        | 1,24        |  |
| 1st floor 10. stairs        | 5,42    | 1,00        | 5,42        |  |
|                             |         | overall 1st | floor 76,14 |  |