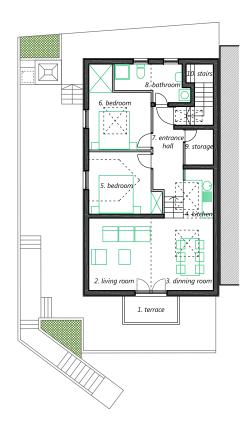

# ground floor 00

| NET FLOOR AREA              |         |             |             |  |
|-----------------------------|---------|-------------|-------------|--|
| FLOOR SPACE                 | SURFACE | COEFFICIENT | NET AREA    |  |
| 1st floor 01. terrace       | 4,50    | 1,00        | 4,50        |  |
| 1st floor 02. living room   | 15,36   | 1,00        | 15,36       |  |
| 1st floor 03. dinning room  | 9,98    | 1,00        | 9,98        |  |
| 1st floor 04. kitchen       | 4,32    | 1,00        | 4,23        |  |
| 1st floor 05. bedroom       | 11,67   | 1,00        | 11,67       |  |
| 1st floor 06. bedroom       | 13,34   | 1,00        | 13,34       |  |
| 1st floor 07. entrance/hall | 6,99    | 1,00        | 6,99        |  |
| 1st floor 08. bathroom      | 3,41    | 1,00        | 3,41        |  |
| 1st floor 09. storage       | 1,24    | 1,00        | 1,24        |  |
| 1st floor 10. stairs        | 5,42    | 1,00        | 5,42        |  |
|                             |         | overall 1st | floor 76,14 |  |

|                   | GROSS FLOOR ARE | Α     |             |             |
|-------------------|-----------------|-------|-------------|-------------|
| FLOOR SPACE       | SUR             | RFACE | COEFFICIENT | NET AREA    |
| 1st floor inside  | 9               | 0,65  | 1,00        | 90,65       |
| 1st floor balcony |                 | 4,50  | 0,25        | 1,13        |
|                   |                 |       | overall 1st | floor 91,78 |