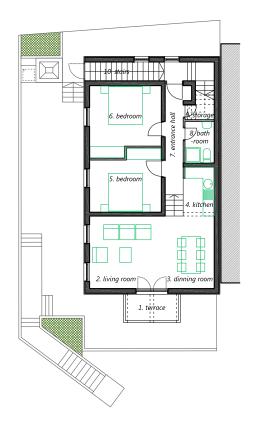

#### 1st FLOOR

NET FLOOR AREA (1st floor) = 76,14 m<sup>2</sup> GROSS FLOOR AREA (1st floor) = 91,78 m<sup>2</sup>

#### 2nd FLOOR

NET FLOOR AREA (2nd floor) = 79,39 m<sup>2</sup> GROSS FLOOR AREA (2nd floor) = 91,78 m<sup>2</sup>