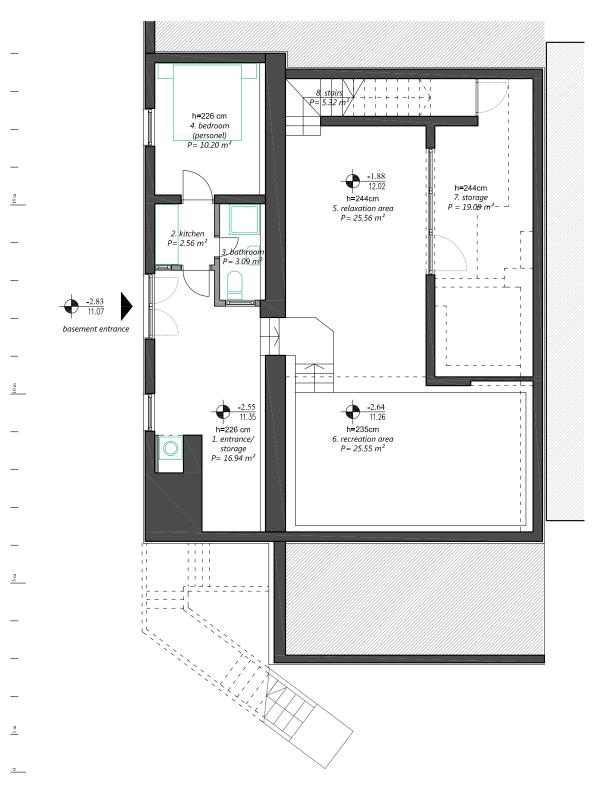

NET FLOOR AREA (ground floor terrace) =  $47,65 \text{ m}^2$ GROSS FLOOR AREA (ground floor terrace) =  $13,04 \text{ m}^2$ 

| NET FLOOR AREA                  |         |             |                |  |  |
|---------------------------------|---------|-------------|----------------|--|--|
| FLOOR SPACE                     | SURFACE | COEFFICIENT | NET AREA       |  |  |
| basement 01. entrance / storage | 16,94   | 1,00        | 16,94          |  |  |
| basement 02. kitchen            | 2,56    | 1,00        | 2,56 personel  |  |  |
| basement 03. bathroom           | 3,09    | 1,00        | 3,09 apartment |  |  |
| basement 04. bedroom            | 10,20   | 1,00        | 10,20          |  |  |
| basement 05. relaxation area    | 25,56   | 1,00        | 25,56          |  |  |
| basement 06. recreation area    | 25,55   | 1,00        | 25,55          |  |  |
| basement 07. storage area       | 19,09   | 1,00        | 19,09          |  |  |
| basement 08. stairs             | 5,32    | 1,00        | 5,32           |  |  |
| overall basement 108,31         |         |             |                |  |  |

| GROSS FLOOR AREA |                              |  |  |  |  |
|------------------|------------------------------|--|--|--|--|
| FLOOR SPACE      | SURFACE COEFFICIENT NET AREA |  |  |  |  |
| basement inside  | 134,04 1,00 134,04           |  |  |  |  |
|                  | overall basement 134,04      |  |  |  |  |