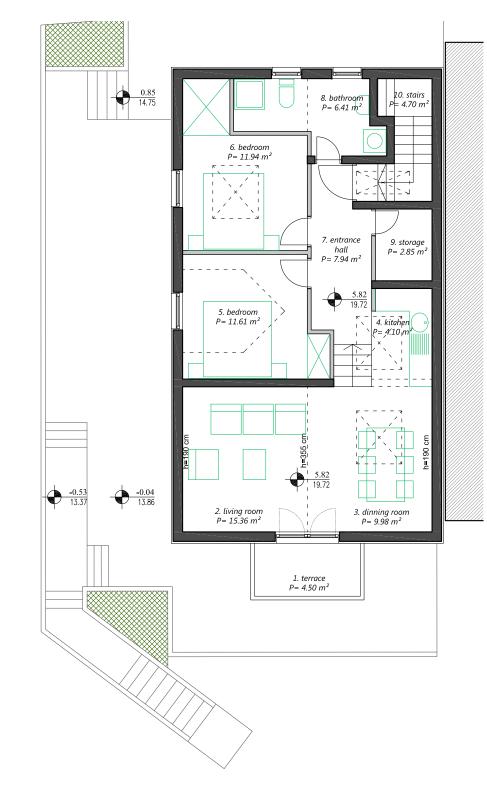

### 1st floor 01

| NET FLOOR AREA              |         |             |             |  |
|-----------------------------|---------|-------------|-------------|--|
| FLOOR SPACE                 | SURFACE | COEFFICIENT | NET AREA    |  |
| 2nd floor 01. terrace       | 4,50    | 1,00        | 4,50        |  |
| 2nd floor 02. living room   | 15,36   | 1,00        | 15,36       |  |
| 2nd floor 03. dinning room  | 9,98    | 1,00        | 9,98        |  |
| 2nd floor 04. kitchen       | 4,10    | 1,00        | 4,10        |  |
| 2nd floor 05. bedroom       | 11,61   | 1,00        | 11,61       |  |
| 2nd floor 06. bedroom       | 11,94   | 1,00        | 11,94       |  |
| 2nd floor 07. entrance/hall | 7,94    | 1,00        | 7,94        |  |
| 2nd floor 08. bathroom      | 6,41    | 1,00        | 6,41        |  |
| 2nd floor 09. storage       | 2,85    | 1,00        | 2,85        |  |
| 2nd floor 10. stairs        | 5,42    | 1,00        | 4,70        |  |
|                             |         | overall 2nd | floor 79,39 |  |