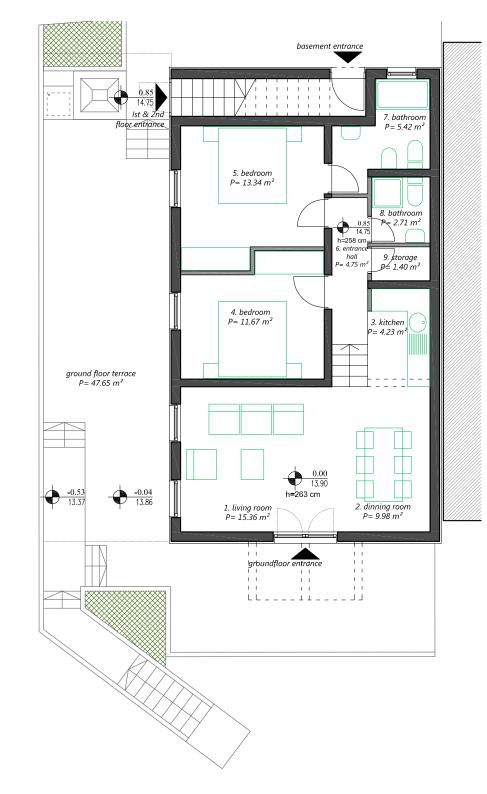

### basement -01

| NET FLOOR AREA                 |                      |                  |                    |  |
|--------------------------------|----------------------|------------------|--------------------|--|
| FLOOR SPACE                    | SURFACE              | COEFFICIENT      | NET AREA           |  |
| ground floor 01. living room   | 15,36                | 1,00             | 15,36              |  |
| ground floor 02. dinning room  | 9,98                 | 1,00             | 9,98               |  |
| ground floor 03. kitchen       | 4,23                 | 1,00             | 4,23               |  |
| ground floor 04. bedroom       | 11,67                | 1,00             | 11,67              |  |
| ground floor 05. bedroom       | 13,34                | 1,00             | 13,34              |  |
| ground floor 06. entrance/hall | 4,75                 | 1,00             | 4,75               |  |
| ground floor 07. bathroom      | 5,42                 | 1,00             | 5,42               |  |
| ground floor 08. bathroom      | 2,71                 | 1,00             | 2,71               |  |
| ground floor 09. storage       | 1,40                 | 1,00             | 1,40               |  |
|                                | ov                   | erall ground     | floor 68,86        |  |
| ground floor terrace           | 47,65                | 1,00             | 47,65              |  |
|                                | overall ground floor | (including terra | ace) <b>116,51</b> |  |
|                                |                      |                  |                    |  |

| GROSS                        | FLOOR | AREA    |               |              |
|------------------------------|-------|---------|---------------|--------------|
| FLOOR SPACE                  |       | SURFACE | COEFFICIENT   | NET AREA     |
| ground floor inside          |       | 90,65   | 1,00          | 90,65        |
| ground floor covered terrace |       | 4,50    | 0,50          | 2,25         |
| ground floor open terrace    |       | 43,15   | 0,25          | 10,79        |
|                              |       | ove     | rall ground t | floor 103,69 |